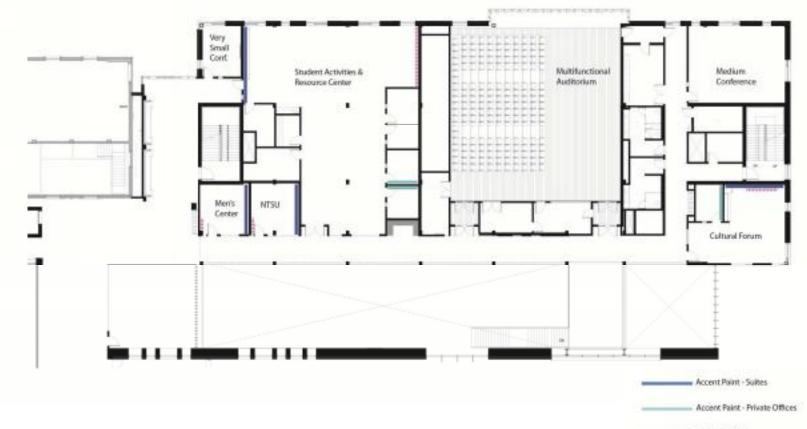

### University of Oregon Erb Memorial Union Expansion & Renovation

**Subject Area Committee Meeting** 



## **BUILDING FINISHES**



# **EMU INTERIOR**

#### WHAT DOES THE EMU FEEL LIKE?

- WARM
- WOODY
- SOFT
- NATURAL MATERIALS
- NATURAL LIGHT







#### **STUDENT STREET**



#### **STUDENT STREET**







#### **"O" LOUNGE**



#### **CRAFT CENTER**











#### **CONFERENCE ROOMS**



#### AUDITORIUM



ACOUSTIC CURTAIN OPTION

#### AUDITORIUM



ACOUSTIC PANEL OPTION

#### **PROGRAM AREAS / STUDENT UNIONS**



#### **GROUND FLOOR NORTH WING**



#### **GROUND FLOOR SOUTHWEST**



#### **FIRST FLOOR NORTH WING**



Accent Paint - Suites
Accent Paint - Private Offices
Tackable Panel

#### **SECOND FLOOR NORTH WING**



----- Tackable Panel

#### **SECOND FLOOR SOUTHWEST**



#### **SECOND FLOOR MEZZANINE**







#### **SECOND FLOOR**



#### **SECOND FLOOR MEZZANINE**