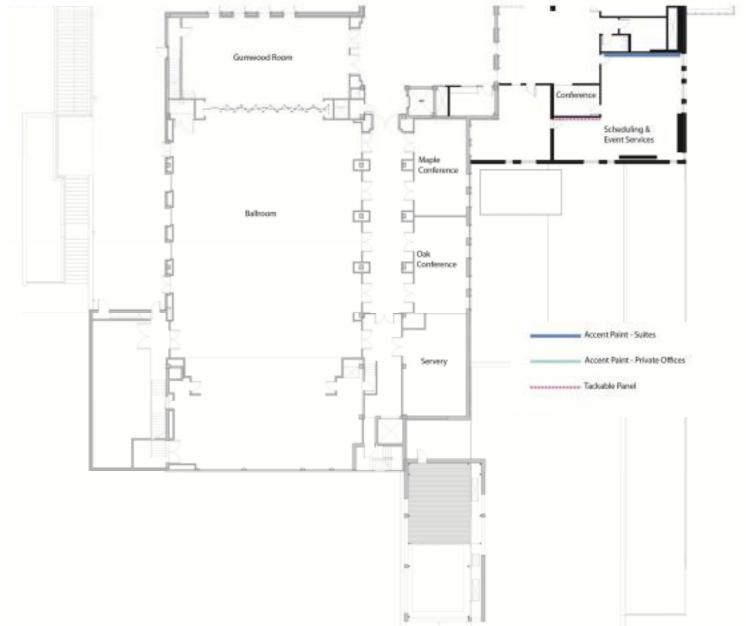

### University of Oregon Erb Memorial Union Expansion & Renovation

**Subject Area Committee Meeting** 



## **BUILDING FINISHES**



# **EMU INTERIOR**

#### WHAT DOES THE EMU FEEL LIKE?

- WARM
- WOODY
- SOFT
- NATURAL MATERIALS
- NATURAL LIGHT







#### **STUDENT STREET**



#### **STUDENT STREET**







#### **"O" LOUNGE**



#### **CRAFT CENTER**











#### **CONFERENCE ROOMS**



#### AUDITORIUM



ACOUSTIC CURTAIN OPTION

#### AUDITORIUM



ACOUSTIC PANEL OPTION

#### **PROGRAM AREAS / STUDENT UNIONS**



#### **GROUND FLOOR NORTH WING**



#### **GROUND FLOOR SOUTHWEST**



#### **FIRST FLOOR NORTH WING**



Accent Paint - Suites
Accent Paint - Private Offices
Tackable Panel

#### **SECOND FLOOR NORTH WING**



----- Tackable Panel

#### **SECOND FLOOR SOUTHWEST**



#### **SECOND FLOOR MEZZANINE**







#### **SECOND FLOOR**



#### **SECOND FLOOR MEZZANINE**