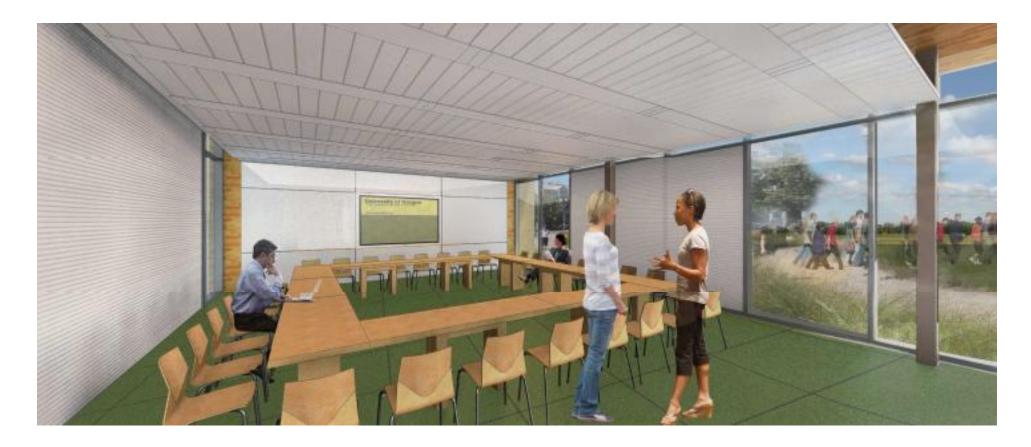

### University of Oregon Erb Memorial Union Expansion & Renovation

**Subject Area Committee Meeting** 



## **BUILDING FINISHES**



# **EMU INTERIOR**

#### WHAT DOES THE EMU FEEL LIKE?

- WARM
- WOODY
- SOFT
- NATURAL MATERIALS
- NATURAL LIGHT







#### **STUDENT STREET**



#### **STUDENT STREET**







#### **"O" LOUNGE**



#### **CRAFT CENTER**











#### **CONFERENCE ROOMS**



#### AUDITORIUM



ACOUSTIC CURTAIN OPTION

#### AUDITORIUM



ACOUSTIC PANEL OPTION

#### **PROGRAM AREAS / STUDENT UNIONS**



#### **GROUND FLOOR NORTH WING**



#### **GROUND FLOOR SOUTHWEST**



#### **FIRST FLOOR NORTH WING**



Accent Paint - Suites
Accent Paint - Private Offices
Tackable Panel

#### **SECOND FLOOR NORTH WING**



----- Tackable Panel

#### **SECOND FLOOR SOUTHWEST**



#### **SECOND FLOOR MEZZANINE**







#### **SECOND FLOOR**



#### **SECOND FLOOR MEZZANINE**