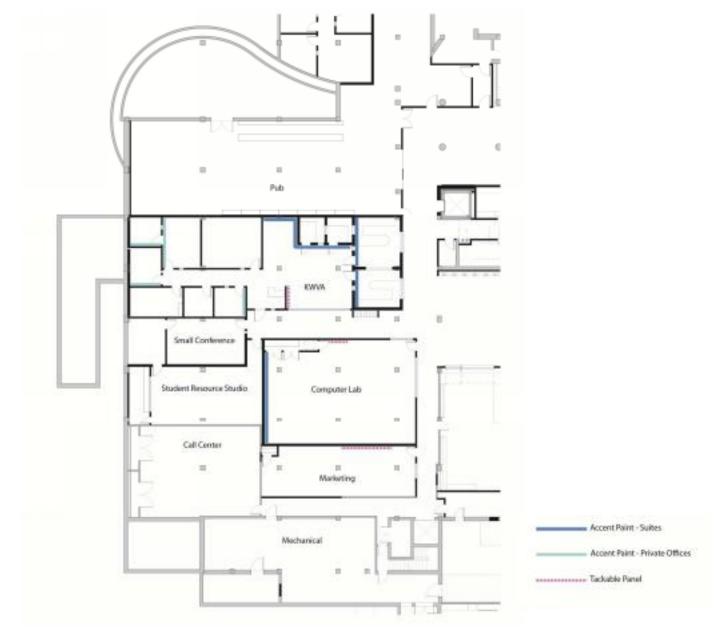

### University of Oregon Erb Memorial Union Expansion & Renovation

**Subject Area Committee Meeting** 



## **BUILDING FINISHES**



# **EMU INTERIOR**

#### WHAT DOES THE EMU FEEL LIKE?

- WARM
- WOODY
- SOFT
- NATURAL MATERIALS
- NATURAL LIGHT







#### **STUDENT STREET**



#### **STUDENT STREET**







#### **"O" LOUNGE**



#### **CRAFT CENTER**











#### **CONFERENCE ROOMS**



#### AUDITORIUM



ACOUSTIC CURTAIN OPTION

#### AUDITORIUM



ACOUSTIC PANEL OPTION

#### **PROGRAM AREAS / STUDENT UNIONS**



#### **GROUND FLOOR NORTH WING**



#### **GROUND FLOOR SOUTHWEST**



#### **FIRST FLOOR NORTH WING**



Accent Paint - Suites
Accent Paint - Private Offices
Tackable Panel

#### **SECOND FLOOR NORTH WING**



----- Tackable Panel

#### **SECOND FLOOR SOUTHWEST**



#### **SECOND FLOOR MEZZANINE**







#### **SECOND FLOOR**



#### **SECOND FLOOR MEZZANINE**