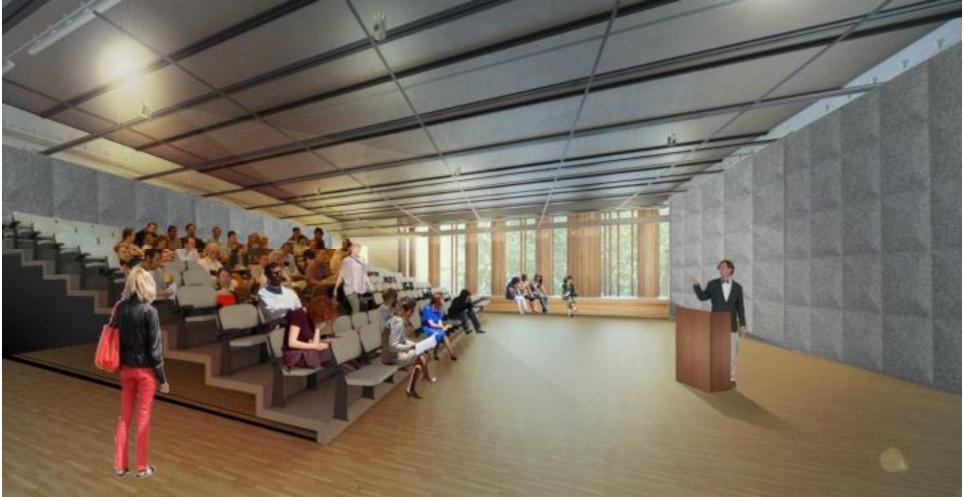

### University of Oregon Erb Memorial Union Expansion & Renovation

**Subject Area Committee Meeting** 



## **BUILDING FINISHES**



# **EMU INTERIOR**

#### WHAT DOES THE EMU FEEL LIKE?

- WARM
- WOODY
- SOFT
- NATURAL MATERIALS
- NATURAL LIGHT







#### **STUDENT STREET**



#### **STUDENT STREET**







#### **"O" LOUNGE**



#### **CRAFT CENTER**











#### **CONFERENCE ROOMS**



#### AUDITORIUM



ACOUSTIC CURTAIN OPTION

#### AUDITORIUM



ACOUSTIC PANEL OPTION

#### **PROGRAM AREAS / STUDENT UNIONS**



#### **GROUND FLOOR NORTH WING**



#### **GROUND FLOOR SOUTHWEST**



#### **FIRST FLOOR NORTH WING**



Accent Paint - Suites
Accent Paint - Private Offices
Tackable Panel

#### **SECOND FLOOR NORTH WING**



----- Tackable Panel

#### **SECOND FLOOR SOUTHWEST**



#### **SECOND FLOOR MEZZANINE**







#### **SECOND FLOOR**



#### **SECOND FLOOR MEZZANINE**