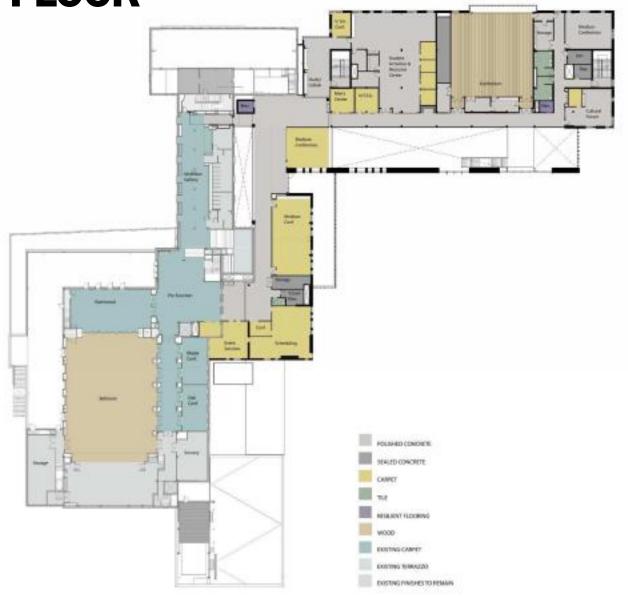

enovation

**Subject Area Committee Meeting** 



## **BUILDING FINISHES**



# **EMU INTERIOR**

#### WHAT DOES THE EMU FEEL LIKE?

- WARM
- WOODY
- SOFT
- NATURAL MATERIALS
- NATURAL LIGHT







#### **STUDENT STREET**



#### **STUDENT STREET**







#### **"O" LOUNGE**



#### **CRAFT CENTER**











#### **CONFERENCE ROOMS**



#### AUDITORIUM



ACOUSTIC CURTAIN OPTION

#### AUDITORIUM



ACOUSTIC PANEL OPTION

#### **PROGRAM AREAS / STUDENT UNIONS**



#### **GROUND FLOOR NORTH WING**



#### **GROUND FLOOR SOUTHWEST**



#### **FIRST FLOOR NORTH WING**



Accent Paint - Suites
Accent Paint - Private Offices
Tackable Panel

#### **SECOND FLOOR NORTH WING**



----- Tackable Panel

#### **SECOND FLOOR SOUTHWEST**



#### **SECOND FLOOR MEZZANINE**







#### **SECOND FLOOR**



#### **SECOND FLOOR MEZZANINE**