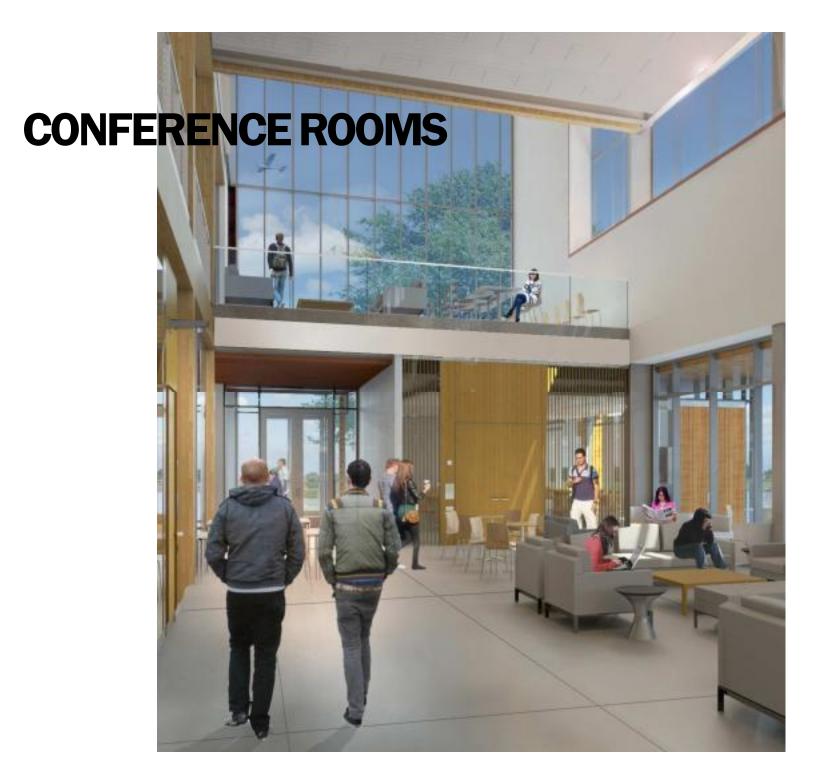

### University of Oregon Erb Memorial Union Expansion & Renovation

**Subject Area Committee Meeting** 



## **BUILDING FINISHES**



# **EMU INTERIOR**

#### WHAT DOES THE EMU FEEL LIKE?

- WARM
- WOODY
- SOFT
- NATURAL MATERIALS
- NATURAL LIGHT







#### **STUDENT STREET**



#### **STUDENT STREET**







#### **"O" LOUNGE**



#### **CRAFT CENTER**











#### **CONFERENCE ROOMS**



#### AUDITORIUM



ACOUSTIC CURTAIN OPTION

#### AUDITORIUM



ACOUSTIC PANEL OPTION

#### **PROGRAM AREAS / STUDENT UNIONS**



#### **GROUND FLOOR NORTH WING**



#### **GROUND FLOOR SOUTHWEST**



#### **FIRST FLOOR NORTH WING**



Accent Paint - Suites
Accent Paint - Private Offices
Tackable Panel

#### **SECOND FLOOR NORTH WING**



----- Tackable Panel

#### **SECOND FLOOR SOUTHWEST**



#### **SECOND FLOOR MEZZANINE**







#### **SECOND FLOOR**



#### **SECOND FLOOR MEZZANINE**