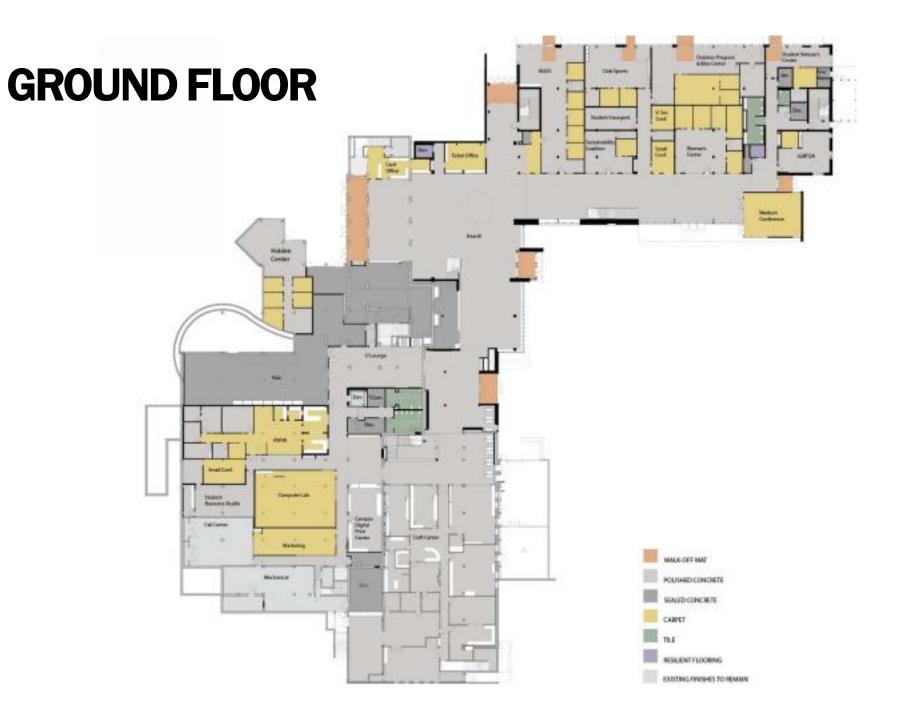

emorial Union Expansion & Renovation

**Subject Area Committee Meeting** 



## **BUILDING FINISHES**



# **EMU INTERIOR**

#### WHAT DOES THE EMU FEEL LIKE?

- WARM
- WOODY
- SOFT
- NATURAL MATERIALS
- NATURAL LIGHT







#### **STUDENT STREET**



#### **STUDENT STREET**







#### **"O" LOUNGE**



#### **CRAFT CENTER**











#### **CONFERENCE ROOMS**



#### AUDITORIUM



ACOUSTIC CURTAIN OPTION

#### AUDITORIUM



ACOUSTIC PANEL OPTION

#### **PROGRAM AREAS / STUDENT UNIONS**



#### **GROUND FLOOR NORTH WING**



#### **GROUND FLOOR SOUTHWEST**



#### **FIRST FLOOR NORTH WING**



Accent Paint - Suites
Accent Paint - Private Offices
Tackable Panel

#### **SECOND FLOOR NORTH WING**



----- Tackable Panel

#### **SECOND FLOOR SOUTHWEST**



#### **SECOND FLOOR MEZZANINE**







#### **SECOND FLOOR**



#### **SECOND FLOOR MEZZANINE**