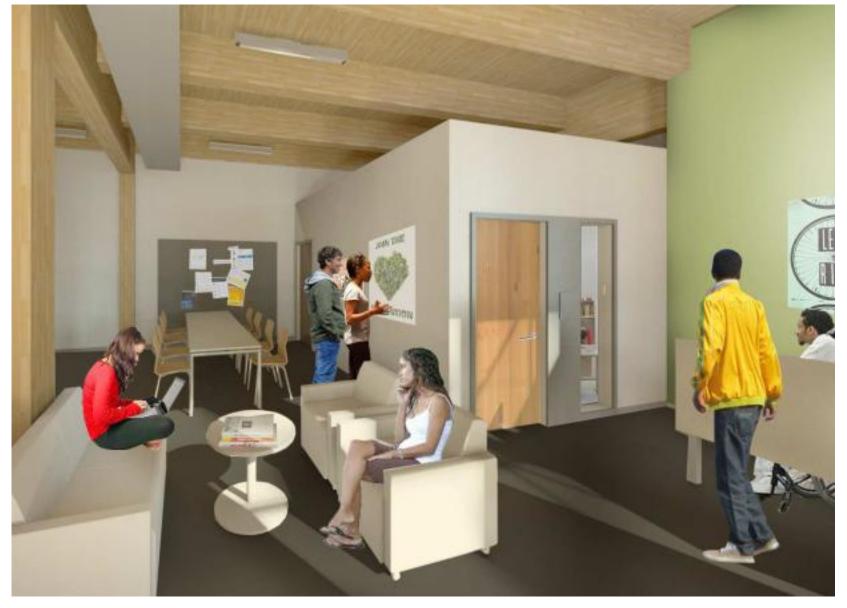

### University of Oregon Erb Memorial Union Expansion & Renovation

**Subject Area Committee Meeting** 



## **BUILDING FINISHES**



# **EMU INTERIOR**

#### WHAT DOES THE EMU FEEL LIKE?

- WARM
- WOODY
- SOFT
- NATURAL MATERIALS
- NATURAL LIGHT







#### **STUDENT STREET**



#### **STUDENT STREET**







#### **"O" LOUNGE**



#### **CRAFT CENTER**











#### **CONFERENCE ROOMS**



#### AUDITORIUM



ACOUSTIC CURTAIN OPTION

#### AUDITORIUM



ACOUSTIC PANEL OPTION

#### **PROGRAM AREAS / STUDENT UNIONS**



#### **GROUND FLOOR NORTH WING**



#### **GROUND FLOOR SOUTHWEST**



#### **FIRST FLOOR NORTH WING**



Accent Paint - Suites
Accent Paint - Private Offices
Tackable Panel

#### **SECOND FLOOR NORTH WING**



----- Tackable Panel

#### **SECOND FLOOR SOUTHWEST**



#### **SECOND FLOOR MEZZANINE**







#### **SECOND FLOOR**



#### **SECOND FLOOR MEZZANINE**