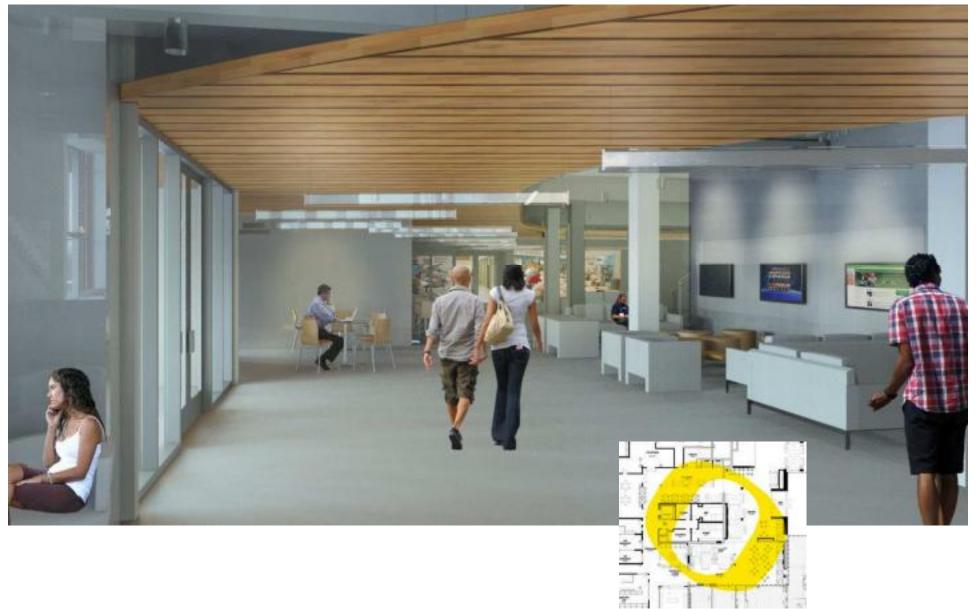

### University of Oregon Erb Memorial Union Expansion & Renovation

**Subject Area Committee Meeting** 



## **BUILDING FINISHES**



# **EMU INTERIOR**

#### WHAT DOES THE EMU FEEL LIKE?

- WARM
- WOODY
- SOFT
- NATURAL MATERIALS
- NATURAL LIGHT







#### **STUDENT STREET**



#### **STUDENT STREET**







#### **"O" LOUNGE**



#### **CRAFT CENTER**











#### **CONFERENCE ROOMS**



#### AUDITORIUM



ACOUSTIC CURTAIN OPTION

#### AUDITORIUM



ACOUSTIC PANEL OPTION

#### **PROGRAM AREAS / STUDENT UNIONS**



#### **GROUND FLOOR NORTH WING**



#### **GROUND FLOOR SOUTHWEST**



#### **FIRST FLOOR NORTH WING**



Accent Paint - Suites
Accent Paint - Private Offices
Tackable Panel

#### **SECOND FLOOR NORTH WING**



----- Tackable Panel

#### **SECOND FLOOR SOUTHWEST**



#### **SECOND FLOOR MEZZANINE**







#### **SECOND FLOOR**



#### **SECOND FLOOR MEZZANINE**