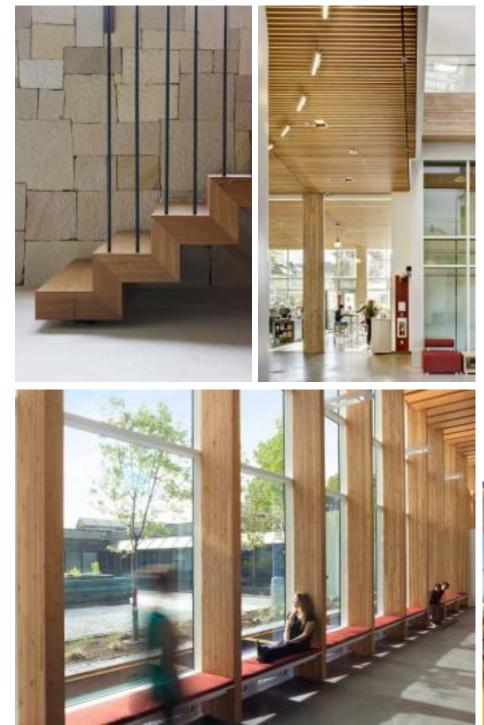

#### WHAT DOES THE EMU FEEL LIKE?

- WARM
- WOODY
- SOFT
- NATURAL MATERIALS
- NATURAL LIGHT

#### **STUDENT STREET**