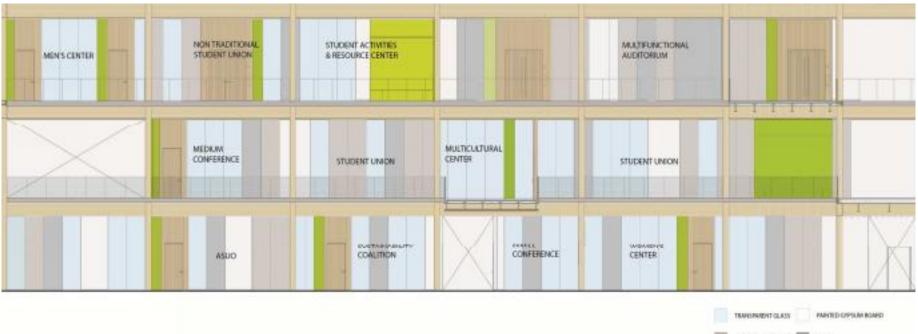

### University of Oregon Erb Memorial Union Expansion & Renovation

**Subject Area Committee Meeting** 



## **BUILDING FINISHES**



# **EMU INTERIOR**

#### WHAT DOES THE EMU FEEL LIKE?

- WARM
- WOODY
- SOFT
- NATURAL MATERIALS
- NATURAL LIGHT







#### **STUDENT STREET**



#### **STUDENT STREET**







#### **"O" LOUNGE**



#### **CRAFT CENTER**











#### **CONFERENCE ROOMS**



#### AUDITORIUM



ACOUSTIC CURTAIN OPTION

#### AUDITORIUM



ACOUSTIC PANEL OPTION

#### **PROGRAM AREAS / STUDENT UNIONS**



#### **GROUND FLOOR NORTH WING**



#### **GROUND FLOOR SOUTHWEST**



#### **FIRST FLOOR NORTH WING**



Accent Paint - Suites
Accent Paint - Private Offices
Tackable Panel

#### **SECOND FLOOR NORTH WING**



----- Tackable Panel

#### **SECOND FLOOR SOUTHWEST**



#### **SECOND FLOOR MEZZANINE**







#### **SECOND FLOOR**



#### **SECOND FLOOR MEZZANINE**