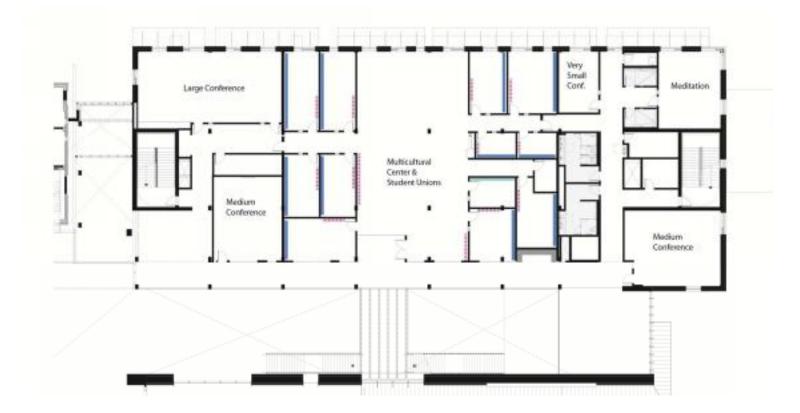

### University of Oregon Erb Memorial Union Expansion & Renovation

**Subject Area Committee Meeting** 



## **BUILDING FINISHES**



# **EMU INTERIOR**

#### WHAT DOES THE EMU FEEL LIKE?

- WARM
- WOODY
- SOFT
- NATURAL MATERIALS
- NATURAL LIGHT







#### **STUDENT STREET**



#### **STUDENT STREET**







#### **"O" LOUNGE**



#### **CRAFT CENTER**











#### **CONFERENCE ROOMS**



#### AUDITORIUM



ACOUSTIC CURTAIN OPTION

#### AUDITORIUM



ACOUSTIC PANEL OPTION

#### **PROGRAM AREAS / STUDENT UNIONS**



#### **GROUND FLOOR NORTH WING**



#### **GROUND FLOOR SOUTHWEST**



#### **FIRST FLOOR NORTH WING**



Accent Paint - Suites
Accent Paint - Private Offices
Tackable Panel

#### **SECOND FLOOR NORTH WING**



----- Tackable Panel

#### **SECOND FLOOR SOUTHWEST**



#### **SECOND FLOOR MEZZANINE**







#### **SECOND FLOOR**



#### **SECOND FLOOR MEZZANINE**