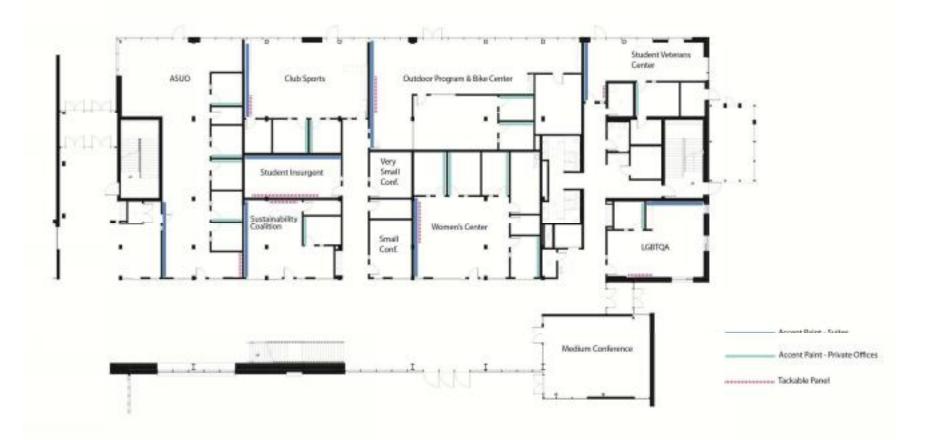

#### **FIRST FLOOR NORTH WING**

Accent Paint - Suites
Accent Paint - Private Offices
Tackable Panel