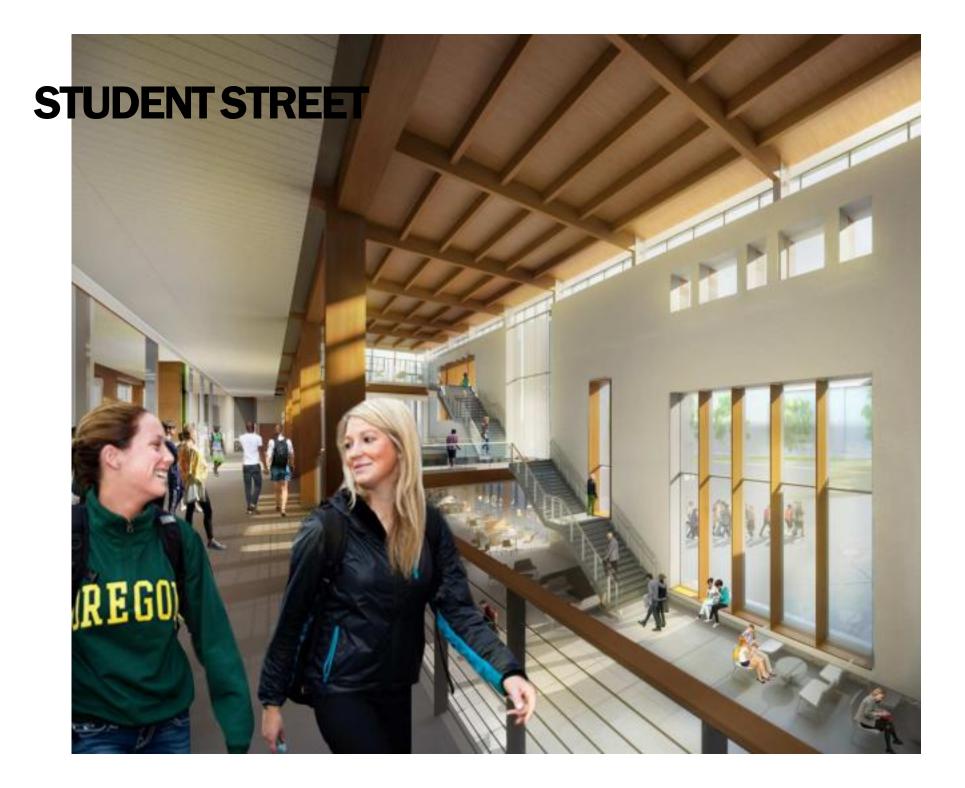

### University of Oregon Erb Memorial Union Expansion & Renovation

**Subject Area Committee Meeting** 



## **BUILDING FINISHES**



# **EMU INTERIOR**

#### WHAT DOES THE EMU FEEL LIKE?

- WARM
- WOODY
- SOFT
- NATURAL MATERIALS
- NATURAL LIGHT







#### **STUDENT STREET**



#### **STUDENT STREET**







#### **"O" LOUNGE**



#### **CRAFT CENTER**











#### **CONFERENCE ROOMS**



#### AUDITORIUM



ACOUSTIC CURTAIN OPTION

#### AUDITORIUM



ACOUSTIC PANEL OPTION

#### **PROGRAM AREAS / STUDENT UNIONS**



#### **GROUND FLOOR NORTH WING**



#### **GROUND FLOOR SOUTHWEST**



#### **FIRST FLOOR NORTH WING**



Accent Paint - Suites
Accent Paint - Private Offices
Tackable Panel

#### **SECOND FLOOR NORTH WING**



----- Tackable Panel

#### **SECOND FLOOR SOUTHWEST**



#### **SECOND FLOOR MEZZANINE**







#### **SECOND FLOOR**



#### **SECOND FLOOR MEZZANINE**