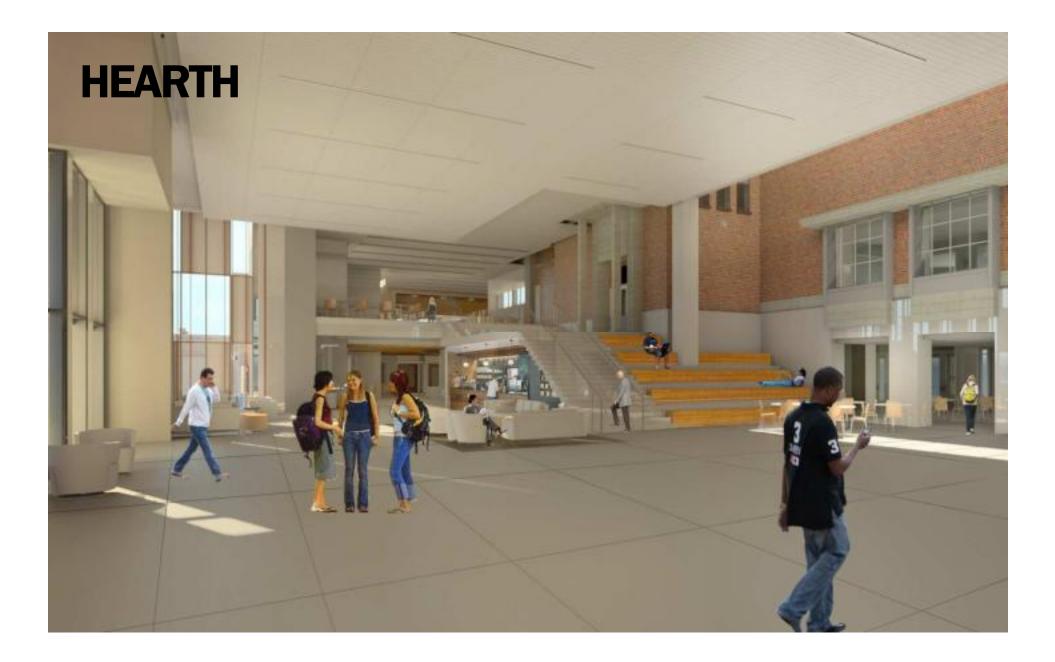

### University of Oregon Erb Memorial Union Expansion & Renovation

**Subject Area Committee Meeting** 



## **BUILDING FINISHES**



# **EMU INTERIOR**

#### WHAT DOES THE EMU FEEL LIKE?

- WARM
- WOODY
- SOFT
- NATURAL MATERIALS
- NATURAL LIGHT







#### **STUDENT STREET**



#### **STUDENT STREET**







#### **"O" LOUNGE**



#### **CRAFT CENTER**











#### **CONFERENCE ROOMS**



#### AUDITORIUM



ACOUSTIC CURTAIN OPTION

#### AUDITORIUM



ACOUSTIC PANEL OPTION

#### **PROGRAM AREAS / STUDENT UNIONS**



#### **GROUND FLOOR NORTH WING**



#### **GROUND FLOOR SOUTHWEST**



#### **FIRST FLOOR NORTH WING**



Accent Paint - Suites
Accent Paint - Private Offices
Tackable Panel

#### **SECOND FLOOR NORTH WING**



----- Tackable Panel

#### **SECOND FLOOR SOUTHWEST**



#### **SECOND FLOOR MEZZANINE**







#### **SECOND FLOOR**



#### **SECOND FLOOR MEZZANINE**