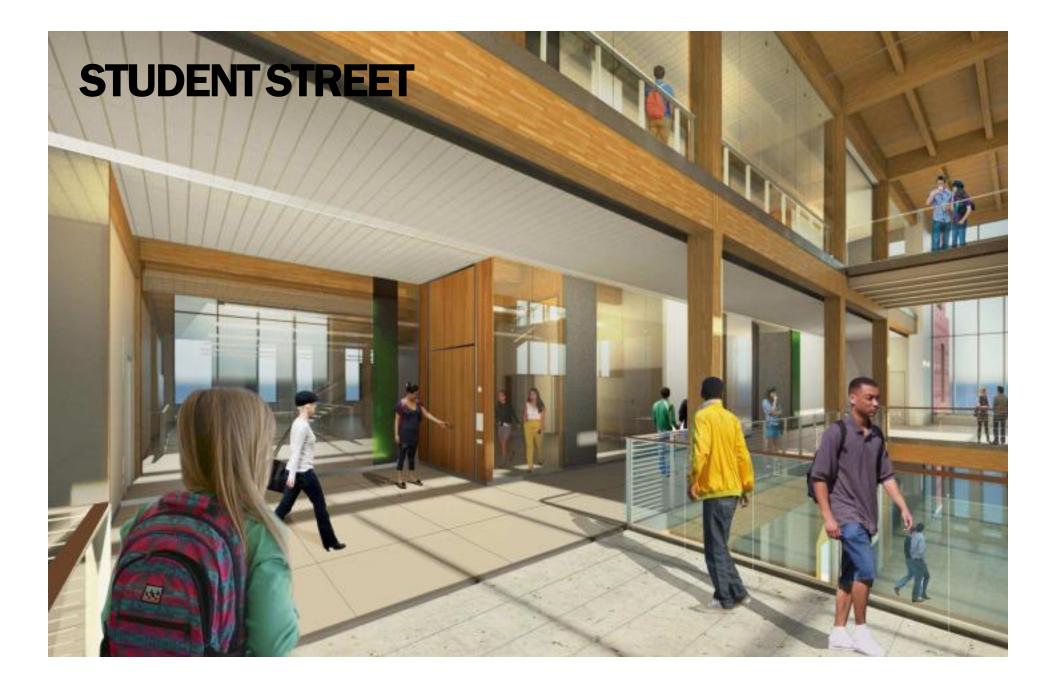

### University of Oregon Erb Memorial Union Expansion & Renovation

**Subject Area Committee Meeting** 



## **BUILDING FINISHES**



# **EMU INTERIOR**

#### WHAT DOES THE EMU FEEL LIKE?

- WARM
- WOODY
- SOFT
- NATURAL MATERIALS
- NATURAL LIGHT







#### **STUDENT STREET**



#### **STUDENT STREET**







#### **"O" LOUNGE**



#### **CRAFT CENTER**











#### **CONFERENCE ROOMS**



#### AUDITORIUM



ACOUSTIC CURTAIN OPTION

#### AUDITORIUM



ACOUSTIC PANEL OPTION

#### **PROGRAM AREAS / STUDENT UNIONS**



#### **GROUND FLOOR NORTH WING**



#### **GROUND FLOOR SOUTHWEST**



#### **FIRST FLOOR NORTH WING**



Accent Paint - Suites
Accent Paint - Private Offices
Tackable Panel

#### **SECOND FLOOR NORTH WING**



----- Tackable Panel

#### **SECOND FLOOR SOUTHWEST**



#### **SECOND FLOOR MEZZANINE**







#### **SECOND FLOOR**



#### **SECOND FLOOR MEZZANINE**