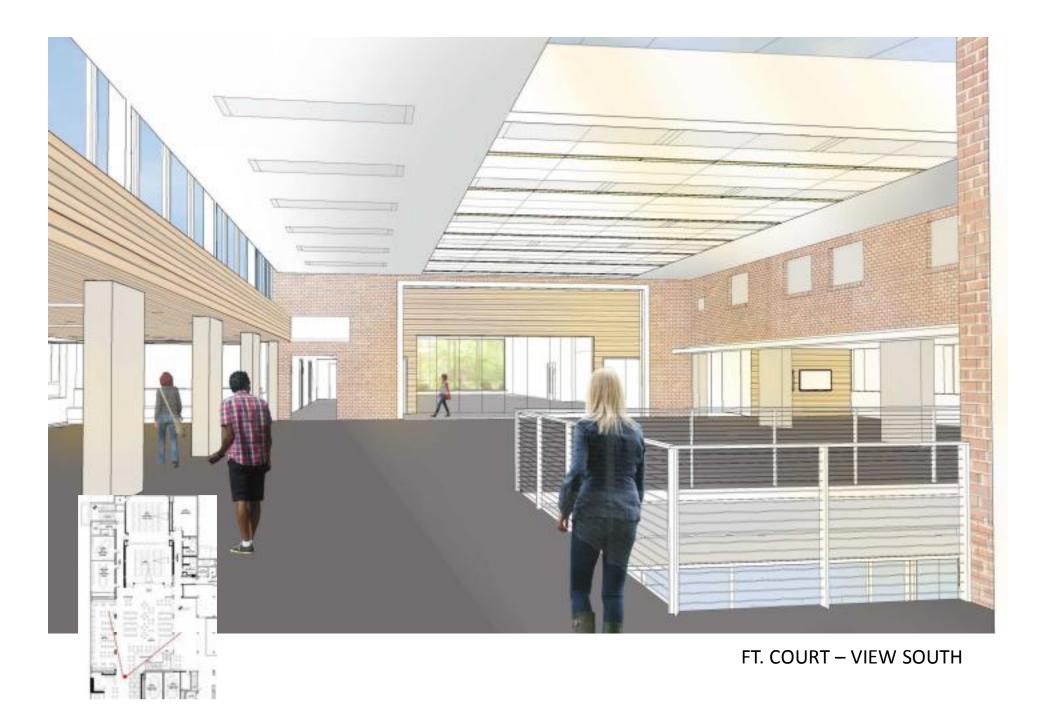

### University of Oregon Erb Memorial Union Expansion & Renovation

**Subject Area Committee Meeting** 



## **BUILDING FINISHES**



# **EMU INTERIOR**

#### WHAT DOES THE EMU FEEL LIKE?

- WARM
- WOODY
- SOFT
- NATURAL MATERIALS
- NATURAL LIGHT







#### **STUDENT STREET**



#### **STUDENT STREET**







#### **"O" LOUNGE**



#### **CRAFT CENTER**











#### **CONFERENCE ROOMS**



#### AUDITORIUM



ACOUSTIC CURTAIN OPTION

#### AUDITORIUM



ACOUSTIC PANEL OPTION

#### **PROGRAM AREAS / STUDENT UNIONS**



#### **GROUND FLOOR NORTH WING**



#### **GROUND FLOOR SOUTHWEST**



#### **FIRST FLOOR NORTH WING**



Accent Paint - Suites
Accent Paint - Private Offices
Tackable Panel

#### **SECOND FLOOR NORTH WING**



----- Tackable Panel

#### **SECOND FLOOR SOUTHWEST**



#### **SECOND FLOOR MEZZANINE**







#### **SECOND FLOOR**



#### **SECOND FLOOR MEZZANINE**