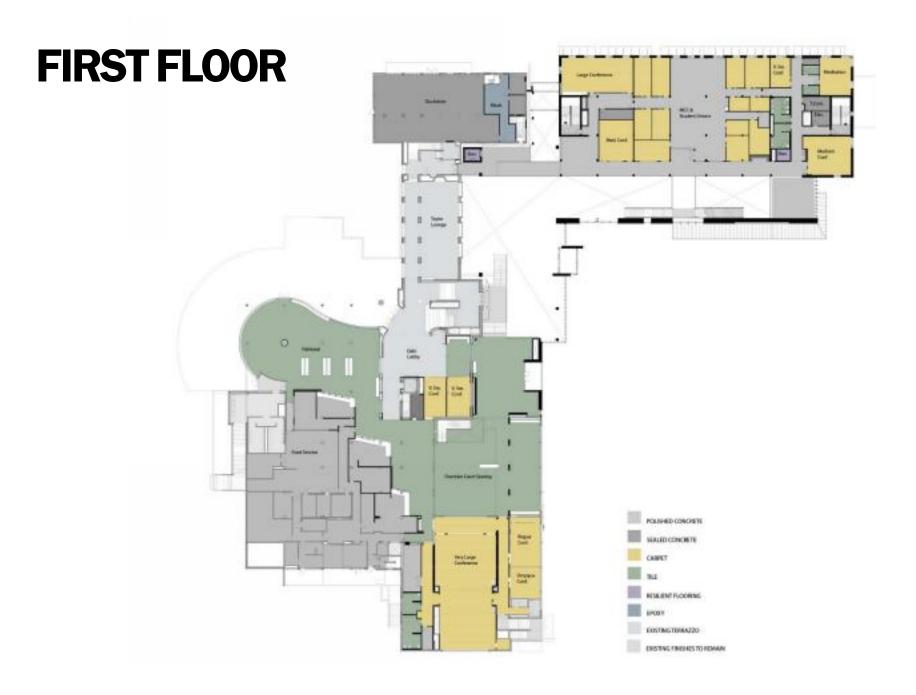

orial Union Expansion & Renovation

**Subject Area Committee Meeting** 



## **BUILDING FINISHES**



# **EMU INTERIOR**

#### WHAT DOES THE EMU FEEL LIKE?

- WARM
- WOODY
- SOFT
- NATURAL MATERIALS
- NATURAL LIGHT







#### **STUDENT STREET**



#### **STUDENT STREET**







#### **"O" LOUNGE**



#### **CRAFT CENTER**











#### **CONFERENCE ROOMS**



#### AUDITORIUM



ACOUSTIC CURTAIN OPTION

#### AUDITORIUM



ACOUSTIC PANEL OPTION

#### **PROGRAM AREAS / STUDENT UNIONS**



#### **GROUND FLOOR NORTH WING**



#### **GROUND FLOOR SOUTHWEST**



#### **FIRST FLOOR NORTH WING**



Accent Paint - Suites
Accent Paint - Private Offices
Tackable Panel

#### **SECOND FLOOR NORTH WING**



----- Tackable Panel

#### **SECOND FLOOR SOUTHWEST**



#### **SECOND FLOOR MEZZANINE**







#### **SECOND FLOOR**



#### **SECOND FLOOR MEZZANINE**