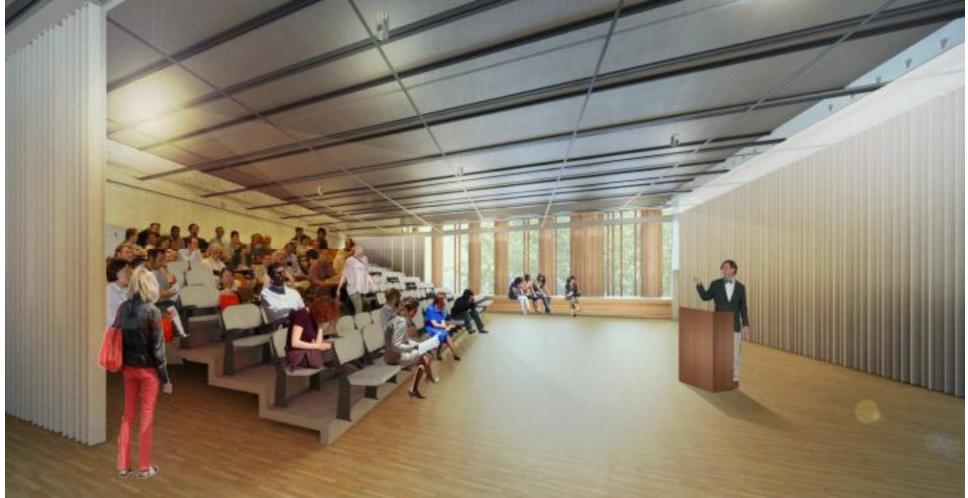

### University of Oregon Erb Memorial Union Expansion & Renovation

**Subject Area Committee Meeting** 



## **BUILDING FINISHES**



# **EMU INTERIOR**

#### WHAT DOES THE EMU FEEL LIKE?

- WARM
- WOODY
- SOFT
- NATURAL MATERIALS
- NATURAL LIGHT







#### **STUDENT STREET**



#### **STUDENT STREET**







#### **"O" LOUNGE**



#### **CRAFT CENTER**











#### **CONFERENCE ROOMS**



#### AUDITORIUM



ACOUSTIC CURTAIN OPTION

#### AUDITORIUM



ACOUSTIC PANEL OPTION

#### **PROGRAM AREAS / STUDENT UNIONS**



#### **GROUND FLOOR NORTH WING**



#### **GROUND FLOOR SOUTHWEST**



#### **FIRST FLOOR NORTH WING**



Accent Paint - Suites
Accent Paint - Private Offices
Tackable Panel

#### **SECOND FLOOR NORTH WING**



----- Tackable Panel

#### **SECOND FLOOR SOUTHWEST**



#### **SECOND FLOOR MEZZANINE**







#### **SECOND FLOOR**



#### **SECOND FLOOR MEZZANINE**