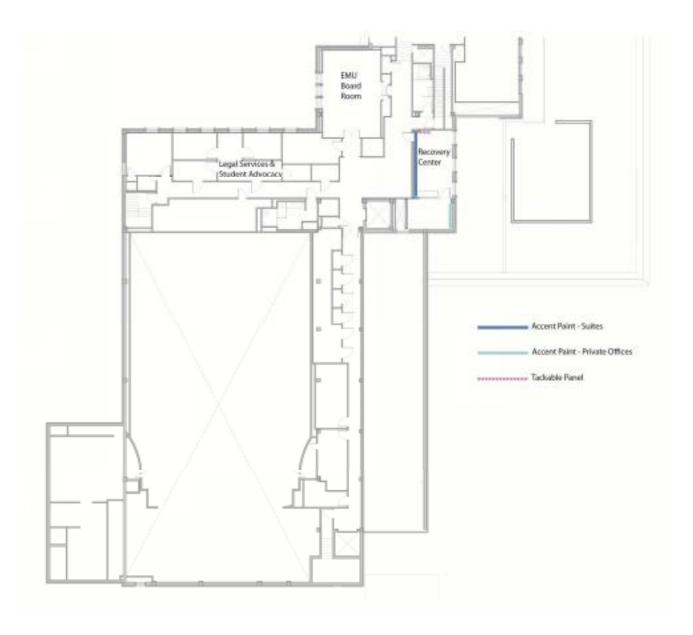

#### **FIRST FLOOR NORTH WING**

Accent Paint - Suites
Accent Paint - Private Offices
Tackable Panel